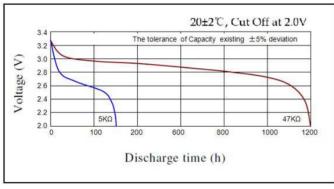

# **CP** Batteries

## **DATA SHEET**

**Description** : Flat Lithium Battery **Chemical system** : Lithium Manganese

Nominal voltage : 3 Volts
Nominal capacity : 75mAh

**Dimensions** : Ø16mm x 2.0mm

Shelf life : 10 years at room temperature

Average weight : 1.3 grams

Operation temperature :  $-20^{\circ}$ C  $\sim 60^{\circ}$ C

Storage temperature :  $20 \pm 2^{\circ}$ C

**Cross References:** 

| IEC    | JIS    | Panasonic | Varta  |
|--------|--------|-----------|--------|
| CR1620 | CR1620 | CR1620    | CR1620 |

## **Discharge Characteristics**



## Model No.: CR1620



### Pulse discharge characteristics



The information (subject to change without prior notice) contained in this document is for reference only and should not be used as a basis for product guarantee or warranty. For applications other than those described here, please consult your nearest GP Sales and Marketing Office or Distributors.

#### gpbatteries.com