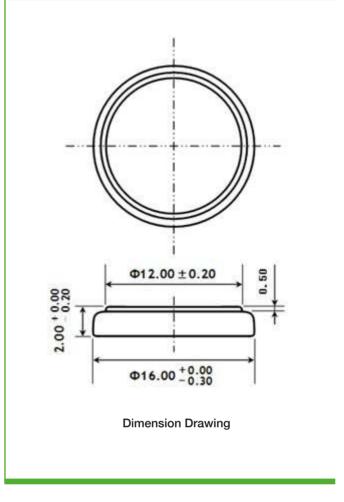

## **DATA SHEET**

**Description** : Flat Lithium Battery **Chemical system** : Lithium Manganese

Nominal voltage : 3 Volts
Nominal capacity : 75mAh

**Dimensions** : Ø16mm x 2.0mm

Shelf life : 10 years at room temperature