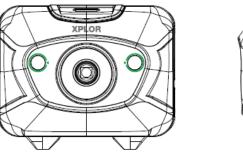

### Model no.: PH14

| Product Name   | : Multi-purpose Headlamp                           |  |  |
|----------------|----------------------------------------------------|--|--|
| Lumen output*  | : Cool white light – 200/ 100/ 5lm (+/- 15%)       |  |  |
|                | 2 Red LED – 5lm                                    |  |  |
| Candela*       | : Max 3850 cd (+/- 15%)                            |  |  |
| Beam Distance* | : Cool white light - Max 120m (+/- 15%)            |  |  |
|                | 2 Red LED – Approx. 5m (+/- 15%)                   |  |  |
| Runtime*       | : Cool white light - 100%: 7H, 50%: 11H, 2.5%: 69H |  |  |
|                | 2 Red LED – Steady on : 62H, Flashing : 78H        |  |  |
|                |                                                    |  |  |
| Battery type   | : 3 x AAA (Alkaline / NiMH)                        |  |  |
| LED chip       | : Cree XP-E2 (cool white light)                    |  |  |
| IP rate*       | : IPX6                                             |  |  |
| Shock proof*   | : Impact resistant, 1m                             |  |  |
|                |                                                    |  |  |

| Warranty Period | : | 24 months from ex-factory date |
|-----------------|---|--------------------------------|
|-----------------|---|--------------------------------|

Key features:

- Robust design for day and night use
- Red light for night vision
- Long beam distance for improved vision
- Optimized performance with Alkaline or NiMH battery
- Advanced optical design for spot and flood beam in one
- Water-resistant design
- Convenient single button operation
- PWM regulation for accurate light output at different levels
- Lockout mode for accidental activation
- Reverse polarity protection
- Light and comfortable to use
- Utilizes Cree LED